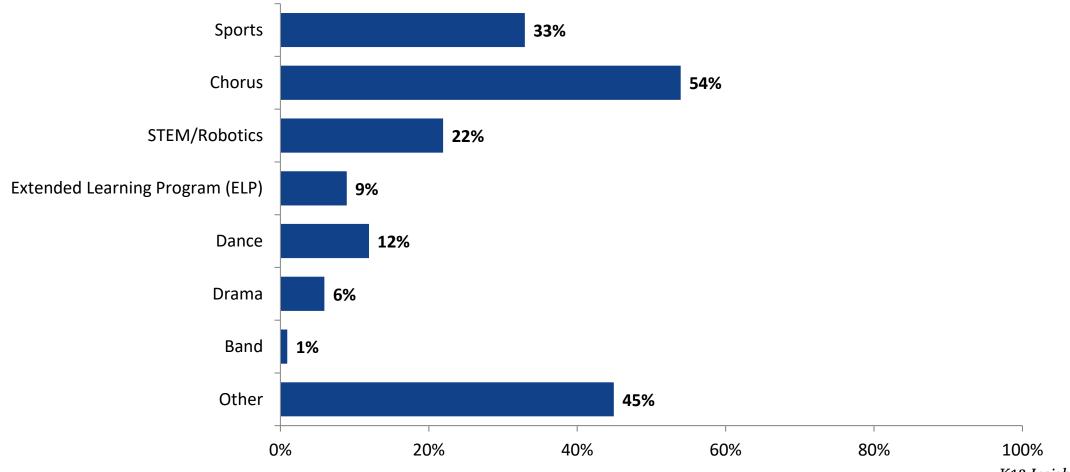

#### Please select the extracurricular activities you participated in.

Please select the extracurricular activities you participated in. (N=179)

15

K12 Insight

703.542.9601 | www.k12insight.com