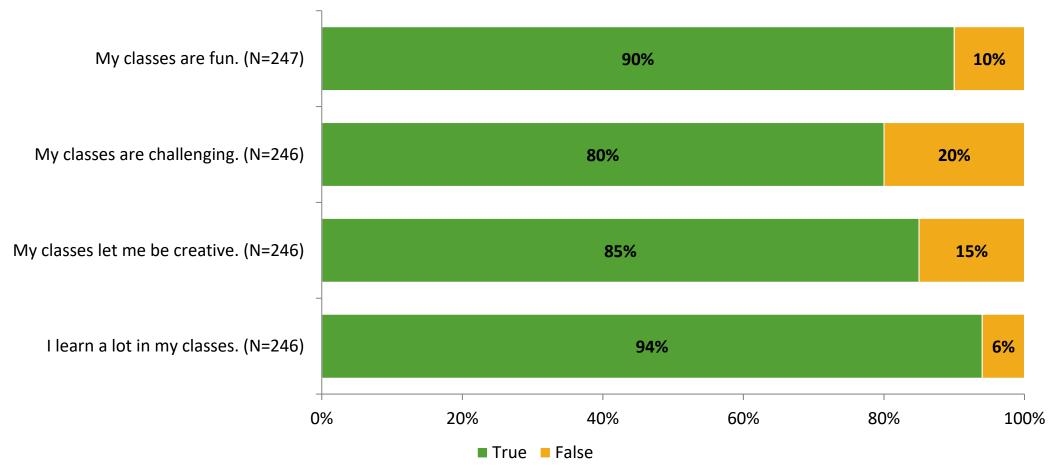

# Student Engagement Survey for Elementary Students: Curtis Fundamental Elementary

Results and Analysis

2023-2024



# **Overall Engagement**



# **Overall Engagement (Continued)**



## **Like School**

Thinking about how you feel/act most of the time, is the following statement true or false?

**Generally, I like school.** (N=237)



# **Class Experience**



## **Academic Support**



#### Relevance



## **Involvement**



# **Self-Management**



#### Grit



## **Acceptance**



## **Relationships with Peers**



## **Relationships with Adults in School**



# **Participation in Extracurricular Activities**

Did you participate in any extracurricular activities this school year? (N=246)



#### Please select the extracurricular activities you participated in.

Please select the extracurricular activities you participated in. (N=179)



15

K12 Insight

703.542.9601 | www.k12insight.com