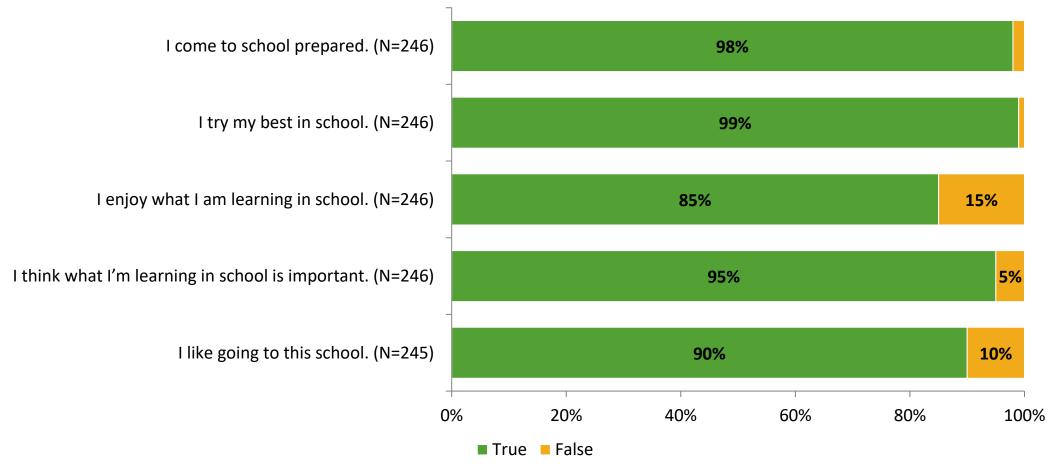

# Student Engagement Survey for Elementary Students: Curtis Fundamental Elementary

Results and Analysis

2023-2024



# **Overall Engagement**



# **Overall Engagement (Continued)**



## **Like School**

Thinking about how you feel/act most of the time, is the following statement true or false?

**Generally, I like school.** (N=237)



# **Class Experience**



## **Academic Support**



#### Relevance



## **Involvement**



# **Self-Management**



#### Grit



## **Acceptance**



## **Relationships with Peers**



## **Relationships with Adults in School**



# **Participation in Extracurricular Activities**

Did you participate in any extracurricular activities this school year? (N=246)



#### Please select the extracurricular activities you participated in.

Please select the extracurricular activities you participated in. (N=179)



15

K12 Insight

703.542.9601 | www.k12insight.com