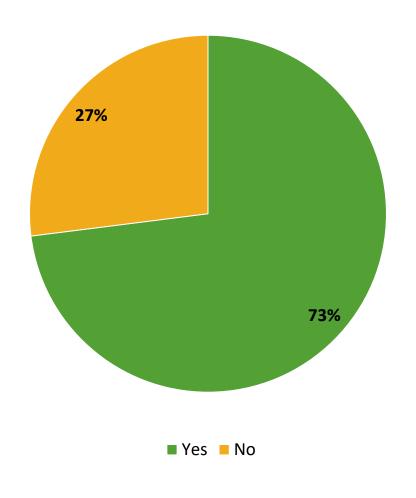

# **Participation in Extracurricular Activities**

Did you participate in any extracurricular activities this school year? (N=246)