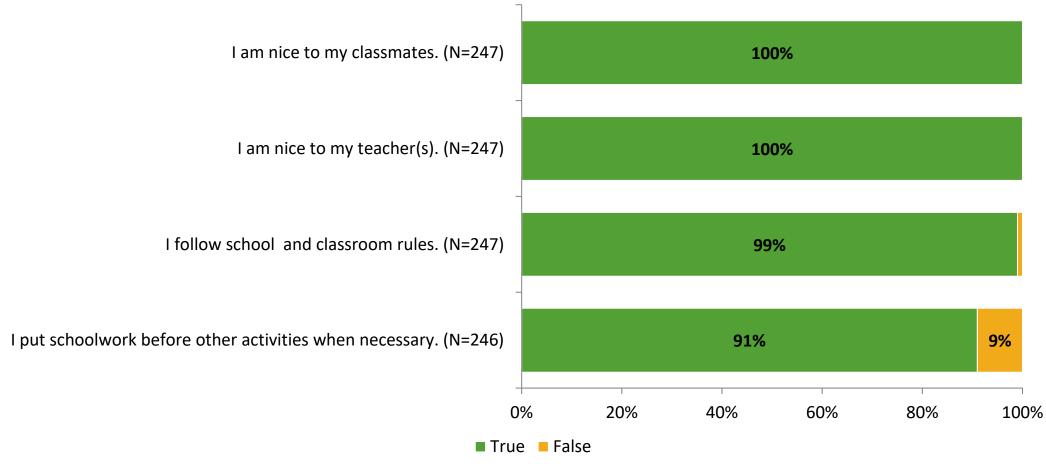

# Student Engagement Survey for Elementary Students: Curtis Fundamental Elementary

Results and Analysis

2023-2024



# **Overall Engagement**



# **Overall Engagement (Continued)**



## **Like School**

Thinking about how you feel/act most of the time, is the following statement true or false?

**Generally, I like school.** (N=237)



# **Class Experience**



## **Academic Support**



#### Relevance



## **Involvement**



# **Self-Management**



#### Grit



## **Acceptance**



## **Relationships with Peers**



## **Relationships with Adults in School**



# **Participation in Extracurricular Activities**

Did you participate in any extracurricular activities this school year? (N=246)



#### Please select the extracurricular activities you participated in.

Please select the extracurricular activities you participated in. (N=179)



15

K12 Insight

703.542.9601 | www.k12insight.com