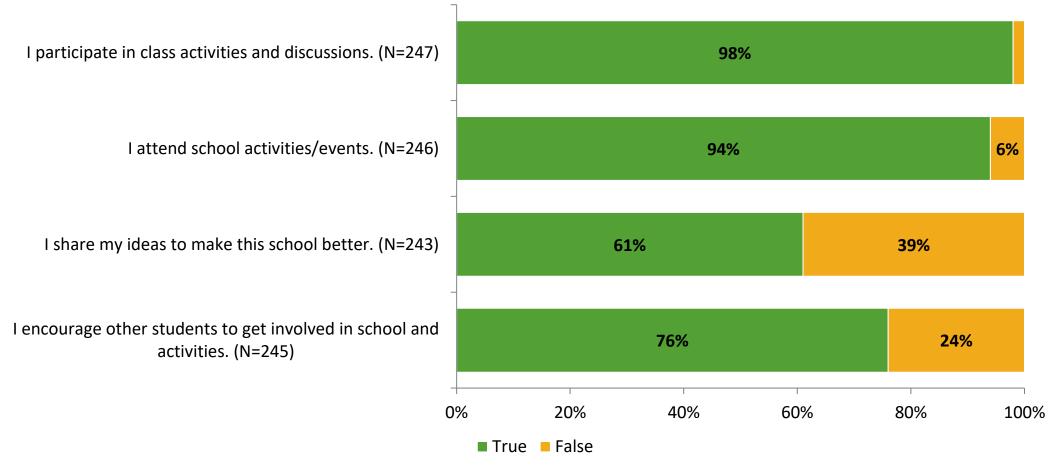

# Student Engagement Survey for Elementary Students: Curtis Fundamental Elementary

Results and Analysis

2023-2024



# **Overall Engagement**



# **Overall Engagement (Continued)**



## **Like School**

Thinking about how you feel/act most of the time, is the following statement true or false?

**Generally, I like school.** (N=237)



# **Class Experience**



## **Academic Support**



#### Relevance



## **Involvement**



# **Self-Management**



#### Grit



## **Acceptance**



## **Relationships with Peers**



## **Relationships with Adults in School**



# **Participation in Extracurricular Activities**

Did you participate in any extracurricular activities this school year? (N=246)



#### Please select the extracurricular activities you participated in.

Please select the extracurricular activities you participated in. (N=179)



15

K12 Insight

703.542.9601 | www.k12insight.com