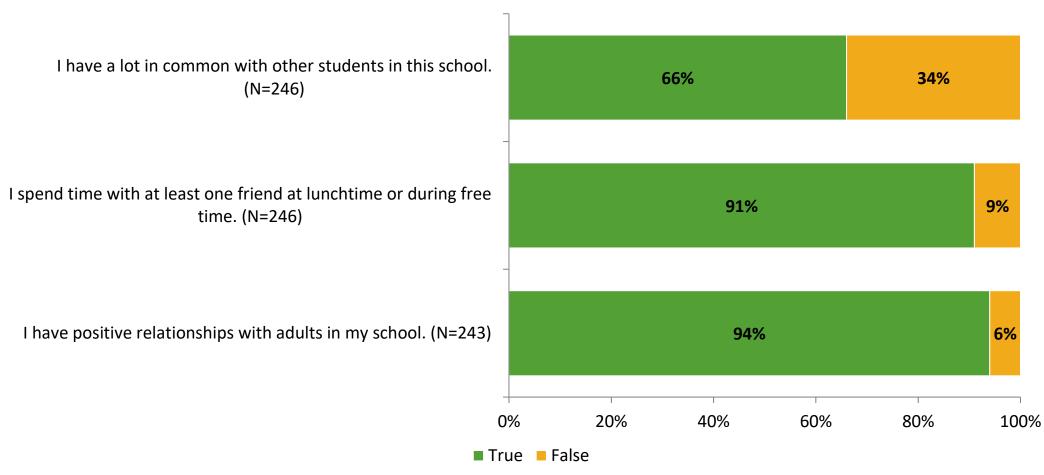

# Student Engagement Survey for Elementary Students: Curtis Fundamental Elementary

Results and Analysis

2023-2024



# **Overall Engagement**



# **Overall Engagement (Continued)**



## **Like School**

Thinking about how you feel/act most of the time, is the following statement true or false?

**Generally, I like school.** (N=237)



# **Class Experience**



## **Academic Support**



#### Relevance



## **Involvement**



# **Self-Management**



#### Grit



## **Acceptance**



## **Relationships with Peers**



## **Relationships with Adults in School**



# **Participation in Extracurricular Activities**

Did you participate in any extracurricular activities this school year? (N=246)



#### Please select the extracurricular activities you participated in.

Please select the extracurricular activities you participated in. (N=179)



15

K12 Insight

703.542.9601 | www.k12insight.com