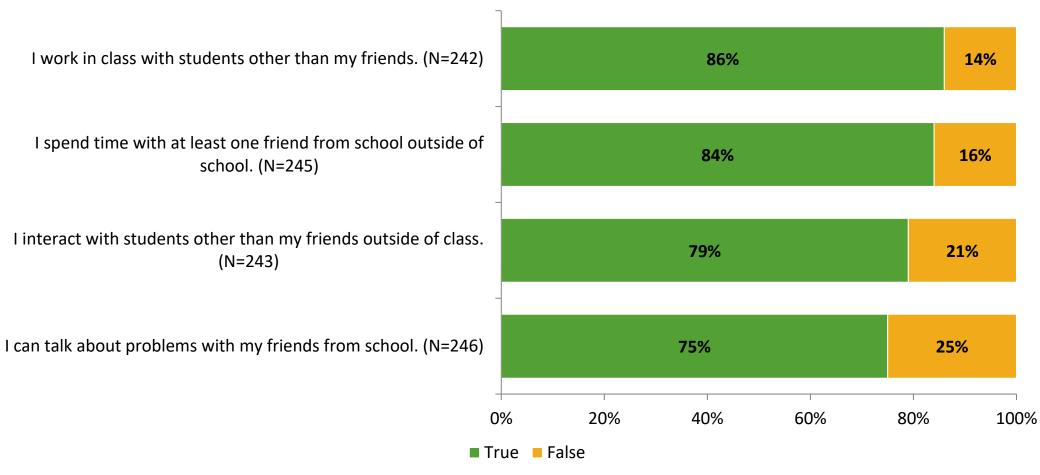

# Student Engagement Survey for Elementary Students: Curtis Fundamental Elementary

Results and Analysis

2023-2024



# **Overall Engagement**



# **Overall Engagement (Continued)**



## **Like School**

Thinking about how you feel/act most of the time, is the following statement true or false?

**Generally, I like school.** (N=237)



# **Class Experience**



## **Academic Support**



#### Relevance



## **Involvement**



# **Self-Management**



#### Grit



## **Acceptance**



## **Relationships with Peers**



## **Relationships with Adults in School**



# **Participation in Extracurricular Activities**

Did you participate in any extracurricular activities this school year? (N=246)



#### Please select the extracurricular activities you participated in.

Please select the extracurricular activities you participated in. (N=179)



15

K12 Insight

703.542.9601 | www.k12insight.com