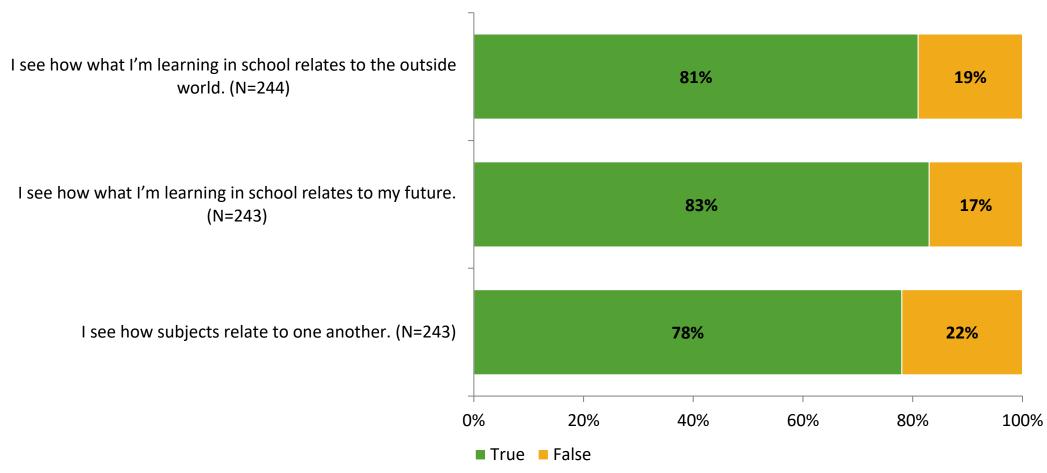

# Student Engagement Survey for Elementary Students: Curtis Fundamental Elementary

Results and Analysis

2023-2024



# **Overall Engagement**



# **Overall Engagement (Continued)**



## **Like School**

Thinking about how you feel/act most of the time, is the following statement true or false?

**Generally, I like school.** (N=237)



# **Class Experience**



## **Academic Support**



#### Relevance



## **Involvement**



# **Self-Management**



#### Grit



## **Acceptance**



## **Relationships with Peers**



## **Relationships with Adults in School**



# **Participation in Extracurricular Activities**

Did you participate in any extracurricular activities this school year? (N=246)



#### Please select the extracurricular activities you participated in.

Please select the extracurricular activities you participated in. (N=179)



15

K12 Insight

703.542.9601 | www.k12insight.com