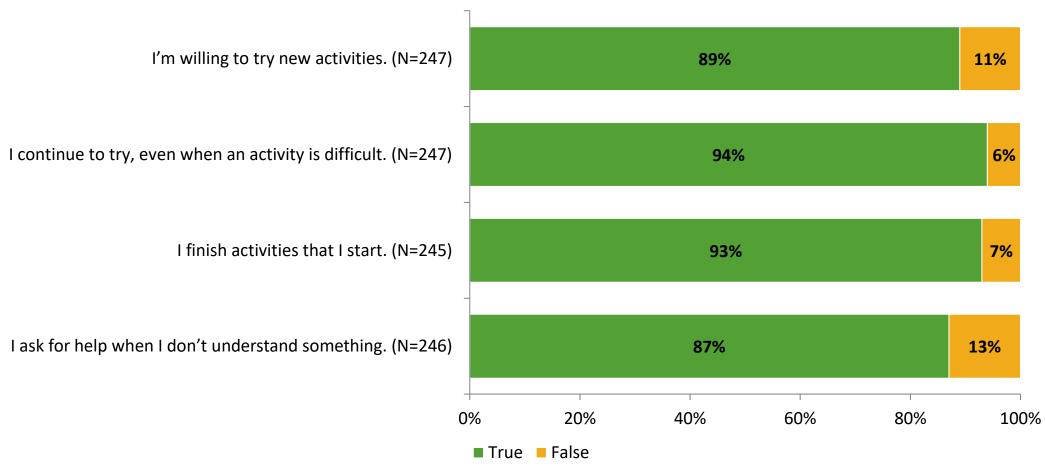

# Student Engagement Survey for Elementary Students: Curtis Fundamental Elementary

Results and Analysis

2023-2024



# **Overall Engagement**



# **Overall Engagement (Continued)**



## **Like School**

Thinking about how you feel/act most of the time, is the following statement true or false?

**Generally, I like school.** (N=237)



# **Class Experience**



## **Academic Support**



#### Relevance



## **Involvement**



# **Self-Management**



#### Grit



## **Acceptance**



## **Relationships with Peers**



## **Relationships with Adults in School**



# **Participation in Extracurricular Activities**

Did you participate in any extracurricular activities this school year? (N=246)



#### Please select the extracurricular activities you participated in.

Please select the extracurricular activities you participated in. (N=179)



15

K12 Insight

703.542.9601 | www.k12insight.com