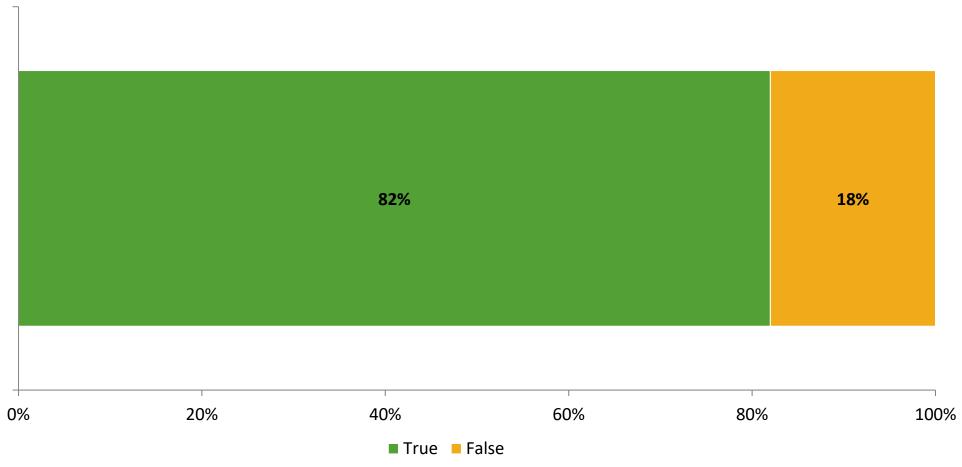

## **Like School**

Thinking about how you feel/act most of the time, is the following statement true or false?

**Generally, I like school.** (N=237)