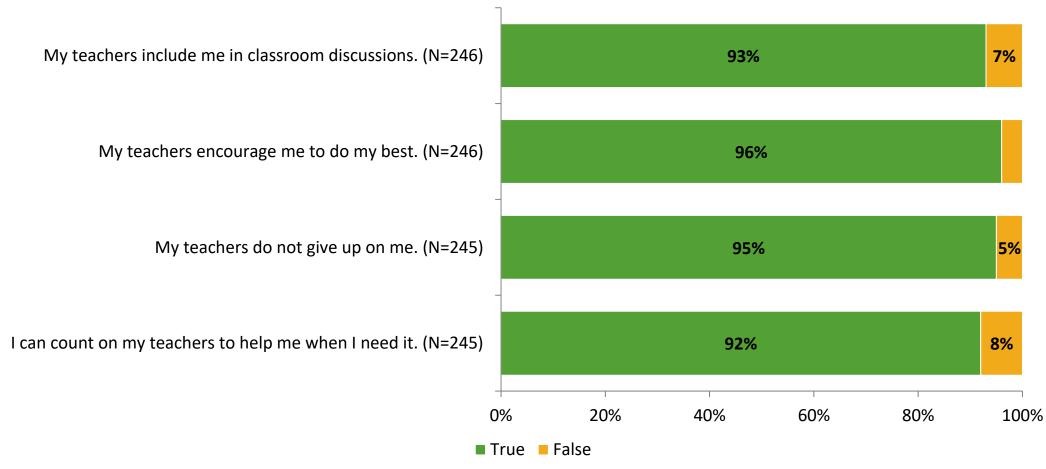

# Student Engagement Survey for Elementary Students: Curtis Fundamental Elementary

Results and Analysis

2023-2024



# **Overall Engagement**



# **Overall Engagement (Continued)**



## **Like School**

Thinking about how you feel/act most of the time, is the following statement true or false?

**Generally, I like school.** (N=237)



# **Class Experience**



## **Academic Support**



#### Relevance



## **Involvement**



# **Self-Management**



#### Grit



## **Acceptance**



## **Relationships with Peers**



## **Relationships with Adults in School**



# **Participation in Extracurricular Activities**

Did you participate in any extracurricular activities this school year? (N=246)



#### Please select the extracurricular activities you participated in.

Please select the extracurricular activities you participated in. (N=179)



15

K12 Insight

703.542.9601 | www.k12insight.com