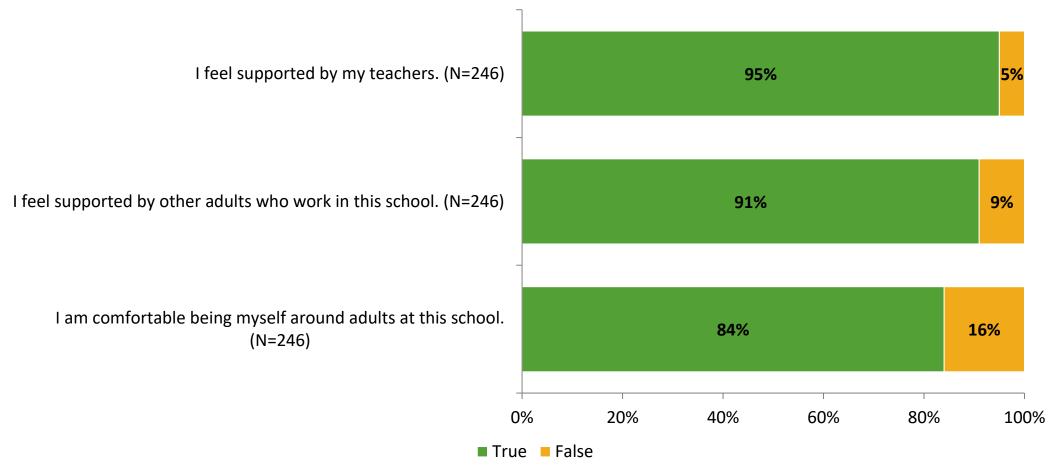

# Student Engagement Survey for Elementary Students: Curtis Fundamental Elementary

Results and Analysis

2023-2024



# **Overall Engagement**



# **Overall Engagement (Continued)**



## **Like School**

Thinking about how you feel/act most of the time, is the following statement true or false?

**Generally, I like school.** (N=237)



# **Class Experience**



## **Academic Support**



#### Relevance



## **Involvement**



# **Self-Management**



#### Grit



## **Acceptance**



## **Relationships with Peers**



## **Relationships with Adults in School**



# **Participation in Extracurricular Activities**

Did you participate in any extracurricular activities this school year? (N=246)



#### Please select the extracurricular activities you participated in.

Please select the extracurricular activities you participated in. (N=179)



15

K12 Insight

703.542.9601 | www.k12insight.com