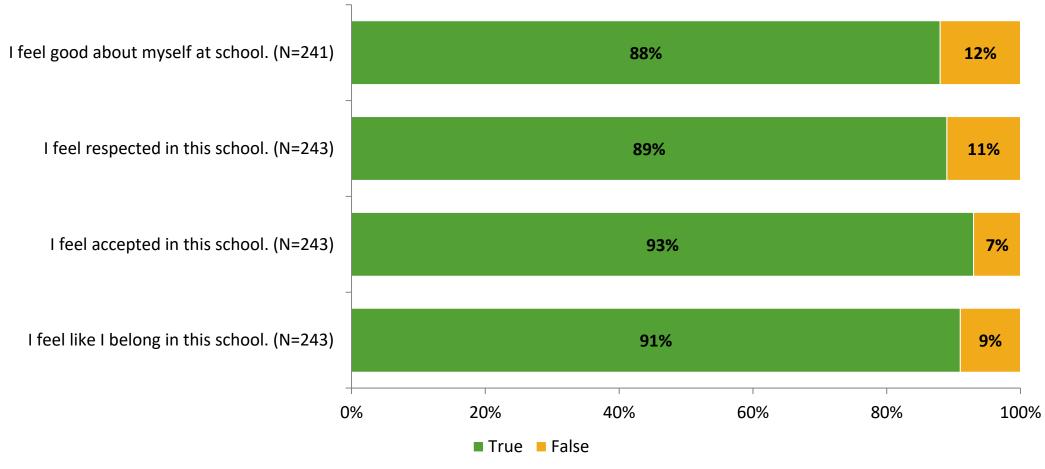

# Student Engagement Survey for Elementary Students: Curtis Fundamental Elementary

Results and Analysis

2023-2024



# **Overall Engagement**



# **Overall Engagement (Continued)**



## **Like School**

Thinking about how you feel/act most of the time, is the following statement true or false?

**Generally, I like school.** (N=237)



# **Class Experience**



## **Academic Support**



#### Relevance



## **Involvement**



# **Self-Management**



#### Grit



## **Acceptance**



## **Relationships with Peers**



## **Relationships with Adults in School**



# **Participation in Extracurricular Activities**

Did you participate in any extracurricular activities this school year? (N=246)



#### Please select the extracurricular activities you participated in.

Please select the extracurricular activities you participated in. (N=179)



15

K12 Insight

703.542.9601 | www.k12insight.com